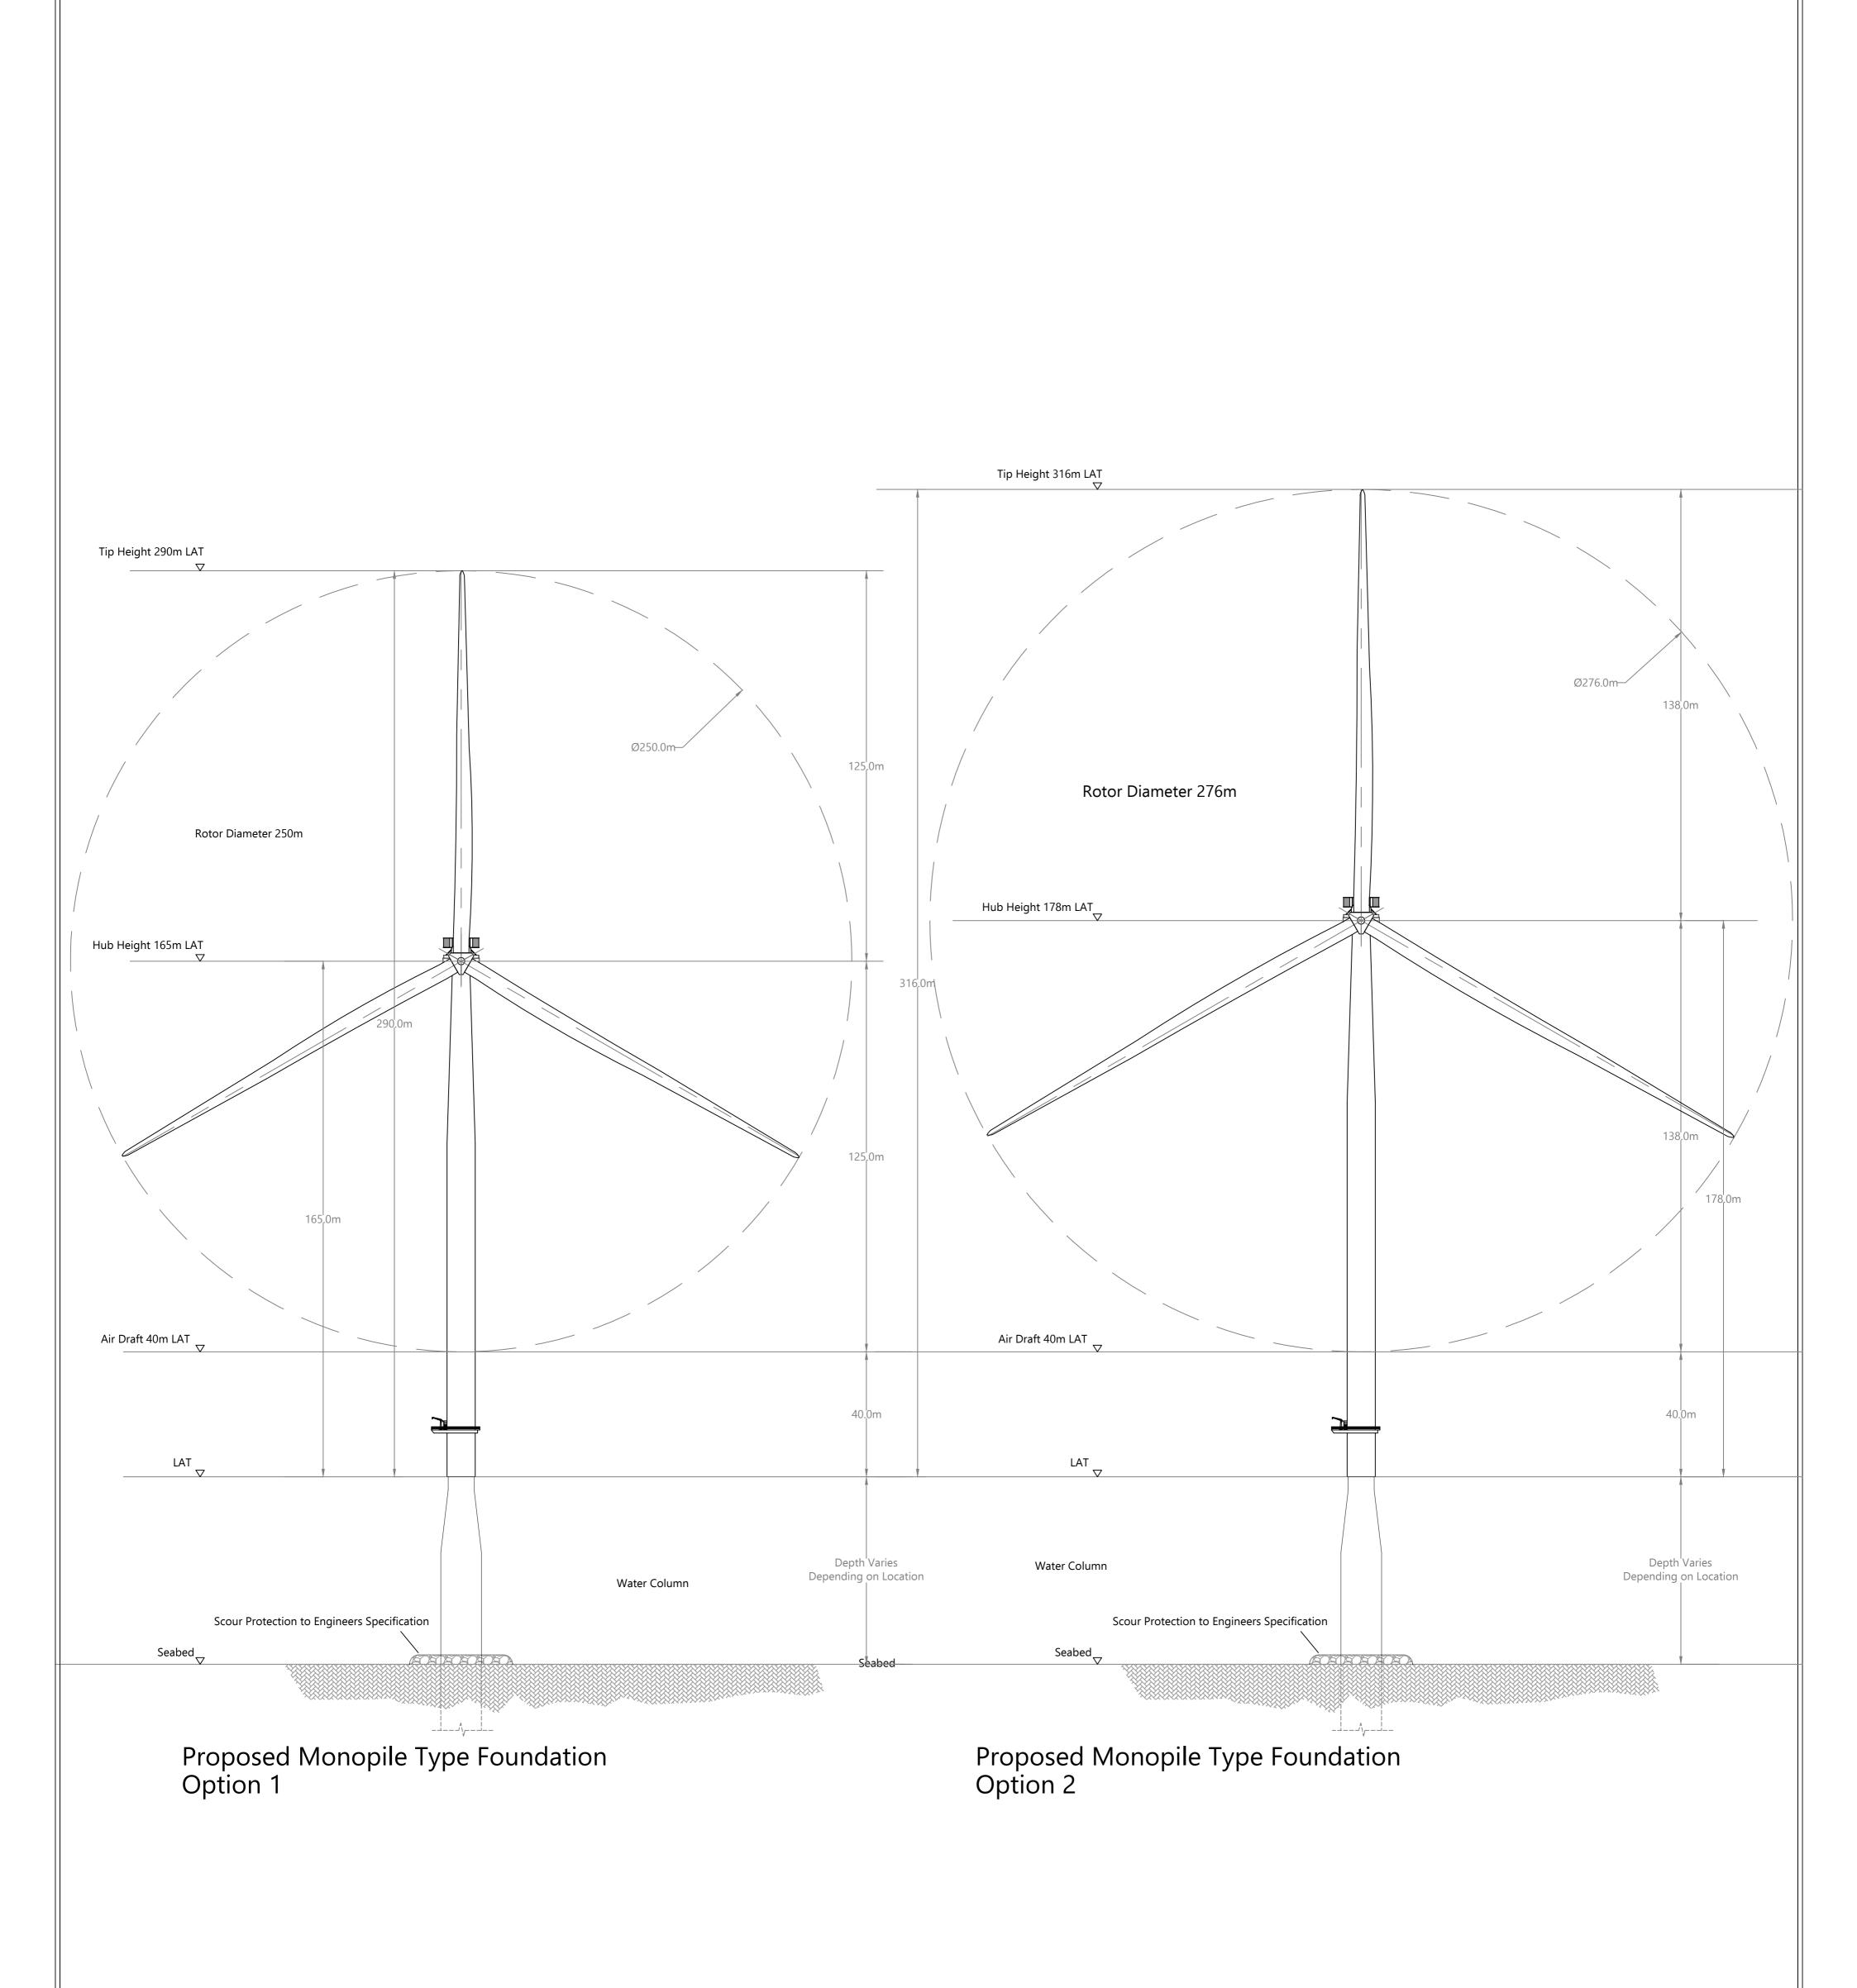

Note:

1:1000

The proposed design illustrated in the drawing includes flexibility as secured through the design flexibility opinion issued to the Developer by An Bord Pleanála under section 287B of the Planning Acts

These plans are not provided by the manufacturer and are not to be relied upon for construction purposes'

NISA

TITLE: Proposed Project Option 1 and Option 2
 Monopile Foundations
 Front Elevation Comparision